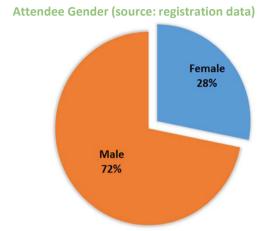

## **Event Survey Report**



Survey Participants 469

Active Attendees814

Survey Participation 58%

Attendee Networking 16744

Total Survey Responses 6757

Documents Collected 3779



## **Country & Language**

#### Over 800 attendees from 45 African countries







## What is your profile?



Over 70% of respondents indicated their profile with 20% having multiple roles!





## **Survey Respondents & Profile by Gender**











## Why are you attending ADW 2016?



Relevance of theme primary reason for attendance supported by results of Side Event satisfaction #11





#### Reason for attending ADW 2016 by Profile







## **Overall Respondents Satisfaction with ADW 2016**







#### Please rate ADW 2016 on the following:







## Did ADW 2016 contribute towards your understanding of requirements for an integrated Agenda 2063/Agenda 2030?







## Which of the conference side events gave you fresh viewpoints & insights?







## Which of the conference side events gave you fresh viewpoints & insights?















## Thank You

# Strategic Planning and Operationnal Quality Division