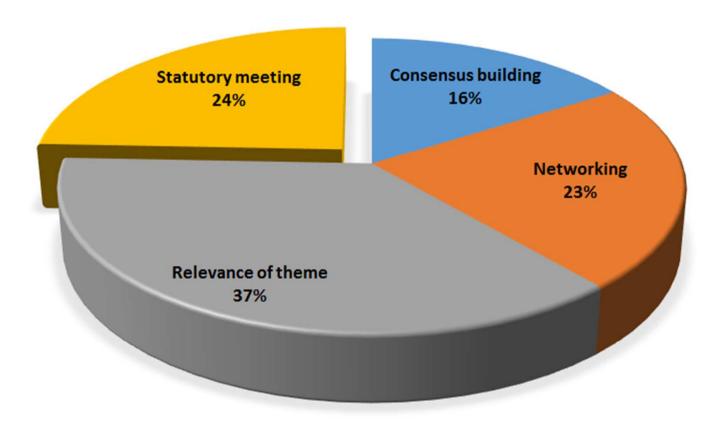

## Why are you attending ADW 2016?

Relevance of theme primary reason for attendance supported by results of Side Event satisfaction #11