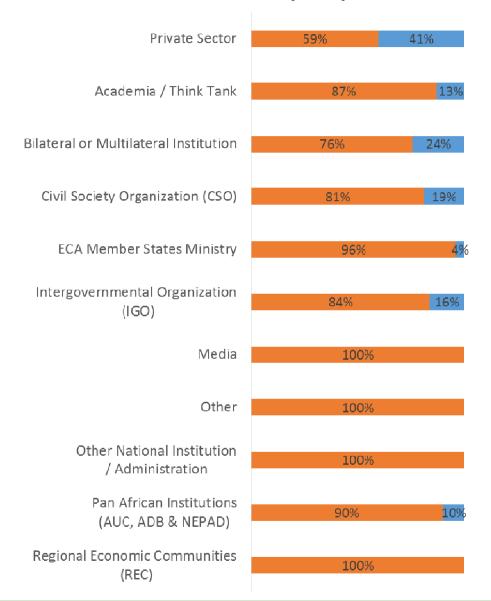

## **Event Survey Report**



Survey Participants 469

Active Attendees814

Survey Participation 58%

Attendee Networking 16744

Total Survey Responses 6757

Documents Collected 3779



## **Country & Language**

#### Over 800 attendees from 45 African countries







## What is your profile?



Over 70% of respondents indicated their profile with 20% having multiple roles!





## **Survey Respondents & Profile by Gender**











## Why are you attending ADW 2016?



Relevance of theme primary reason for attendance supported by results of Side Event satisfaction #11





#### Reason for attending ADW 2016 by Profile







## **Overall Respondents Satisfaction with ADW 2016**







#### Please rate ADW 2016 on the following:







## Did ADW 2016 contribute towards your understanding of requirements for an integrated Agenda 2063/Agenda 2030?







## Which of the conference side events gave you fresh viewpoints & insights?







## Which of the conference side events gave you fresh viewpoints & insights?















## Thank You

# Strategic Planning and Operationnal Quality Division