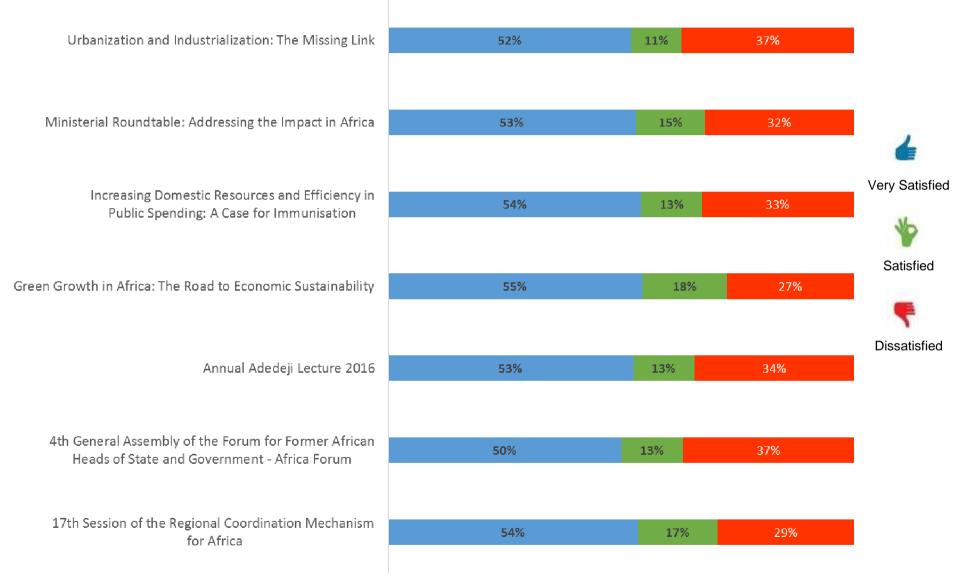

nses 6757

Documents Collected 3779



## **Country & Language**

#### Over 800 attendees from 45 African countries







## What is your profile?



Over 70% of respondents indicated their profile with 20% having multiple roles!





## **Survey Respondents & Profile by Gender**











## Why are you attending ADW 2016?



Relevance of theme primary reason for attendance supported by results of Side Event satisfaction #11





#### Reason for attending ADW 2016 by Profile







## **Overall Respondents Satisfaction with ADW 2016**







#### Please rate ADW 2016 on the following:







## Did ADW 2016 contribute towards your understanding of requirements for an integrated Agenda 2063/Agenda 2030?







## Which of the conference side events gave you fresh viewpoints & insights?







## Which of the conference side events gave you fresh viewpoints & insights?















## Thank You

# Strategic Planning and Operationnal Quality Division