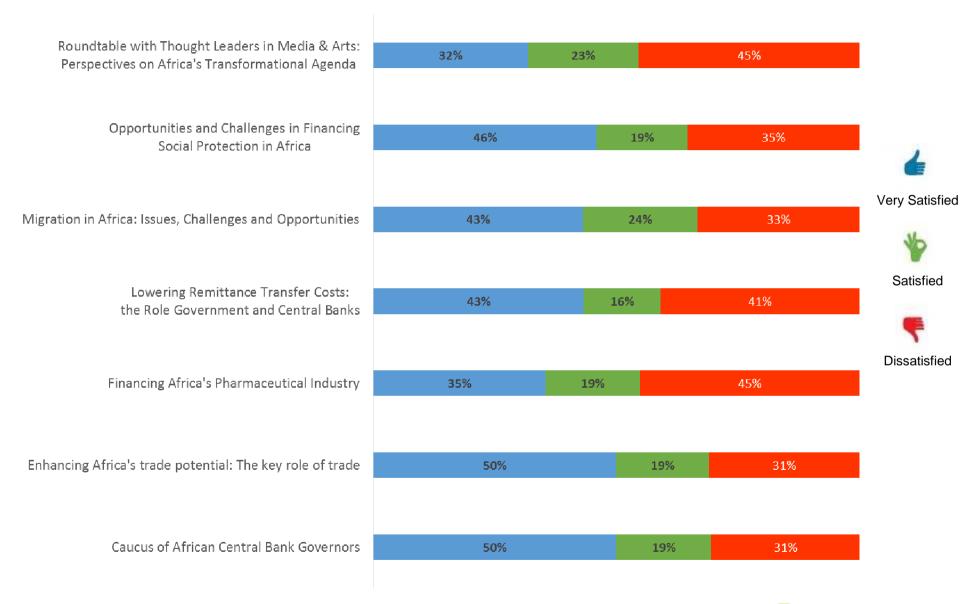

ndees from 45 African countries







## What is your profile?



Over 70% of respondents indicated their profile with 20% having multiple roles!





## **Survey Respondents & Profile by Gender**











## Why are you attending ADW 2016?



Relevance of theme primary reason for attendance supported by results of Side Event satisfaction #11





#### Reason for attending ADW 2016 by Profile







## **Overall Respondents Satisfaction with ADW 2016**







#### Please rate ADW 2016 on the following:







## Did ADW 2016 contribute towards your understanding of requirements for an integrated Agenda 2063/Agenda 2030?







## Which of the conference side events gave you fresh viewpoints & insights?







## Which of the conference side events gave you fresh viewpoints & insights?















## Thank You

# Strategic Planning and Operationnal Quality Division