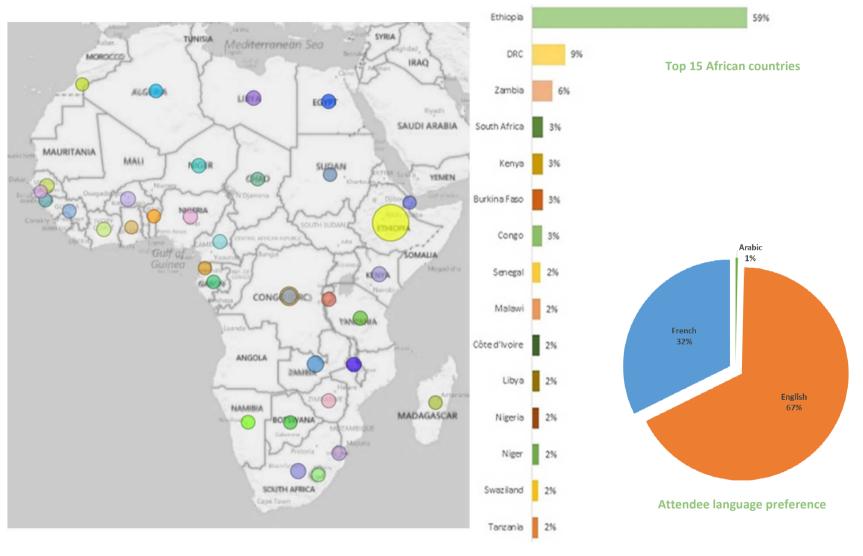

## **Event Survey Report**



Survey Participants 469

Active Attendees814

Survey Participation 58%

Attendee Networking 16744

Total Survey Responses 6757

Documents Collected 3779



## **Country & Language**

#### Over 800 attendees from 45 African countries







## What is your profile?



Over 70% of respondents indicated their profile with 20% having multiple roles!





## **Survey Respondents & Profile by Gender**











## Why are you attending ADW 2016?



Relevance of theme primary reason for attendance supported by results of Side Event satisfaction #11





#### Reason for attending ADW 2016 by Profile







## **Overall Respondents Satisfaction with ADW 2016**







#### Please rate ADW 2016 on the following:







## Did ADW 2016 contribute towards your understanding of requirements for an integrated Agenda 2063/Agenda 2030?







## Which of the conference side events gave you fresh viewpoints & insights?







## Which of the conference side events gave you fresh viewpoints & insights?















## Thank You

# Str