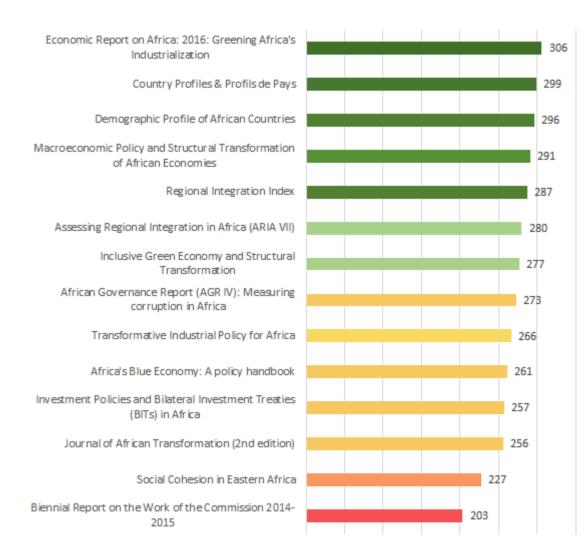

from 45 African countries







## What is your profile?



Over 70% of respondents indicated their profile with 20% having multiple roles!





## **Survey Respondents & Profile by Gender**











## Why are you attending ADW 2016?



Relevance of theme primary reason for attendance supported by results of Side Event satisfaction #11





#### Reason for attending ADW 2016 by Profile







## **Overall Respondents Satisfaction with ADW 2016**







#### Please rate ADW 2016 on the following:







## Did ADW 2016 contribute towards your understanding of requirements for an integrated Agenda 2063/Agenda 2030?







## Which of the conference side events gave you fresh viewpoints & insights?







## Which of the conference side events gave you fresh viewpoints & insights?















## Thank You

# Strategic Planning and Operationnal Quality Division