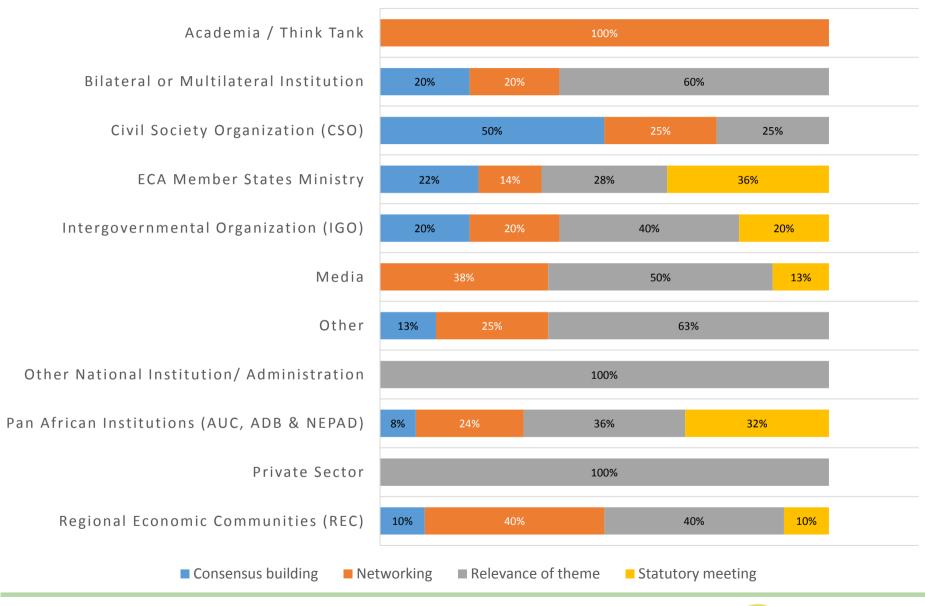

## **Event Survey Report**



Survey Participants 469

Active Attendees814

Survey Participation 58%

Attendee Networking 16744

Total Survey Responses 6757

Documents Collected 3779



## **Country & Language**

#### Over 800 attendees from 45 African countries







## What is your profile?



Over 70% of respondents indicated their profile with 20% having multiple roles!





## **Survey Respondents & Profile by Gender**











## Why are you attending ADW 2016?



Relevance of theme primary reason for attendance supported by results of Side Event satisfaction #11





#### Reason for attending ADW 2016 by Profile







## **Overall Respondents Satisfaction with ADW 2016**







#### Please rate ADW 2016 on the following:







## Did ADW 2016 contribute towards your understanding of requirements for an integrated Agenda 2063/Agenda 2030?







## Which of the conference side events gave you fresh viewpoints & insights?







## Which of the conference side events gave you fresh viewpoints & insights?















## Thank You

# Strategic Planning and Operationnal Quality Division