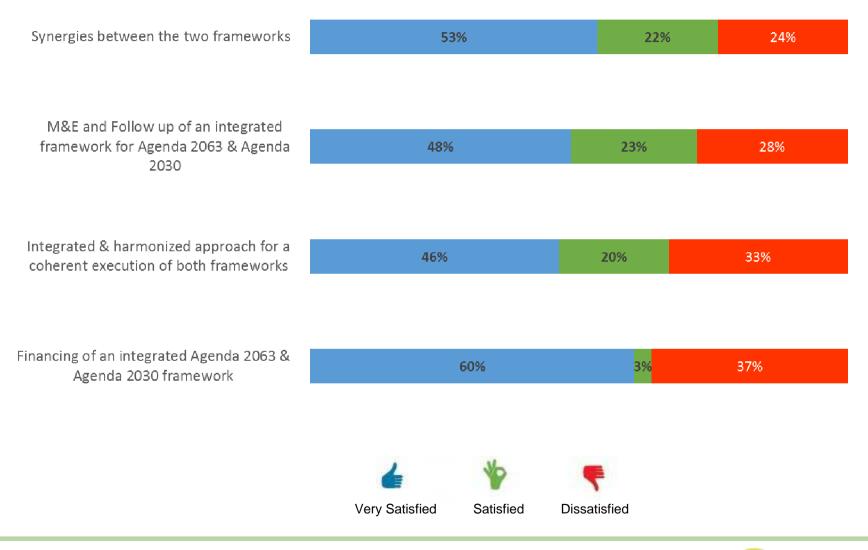

## Did ADW 2016 contribute towards your understanding of requirements for an integrated Agenda 2063/Agenda 2030?