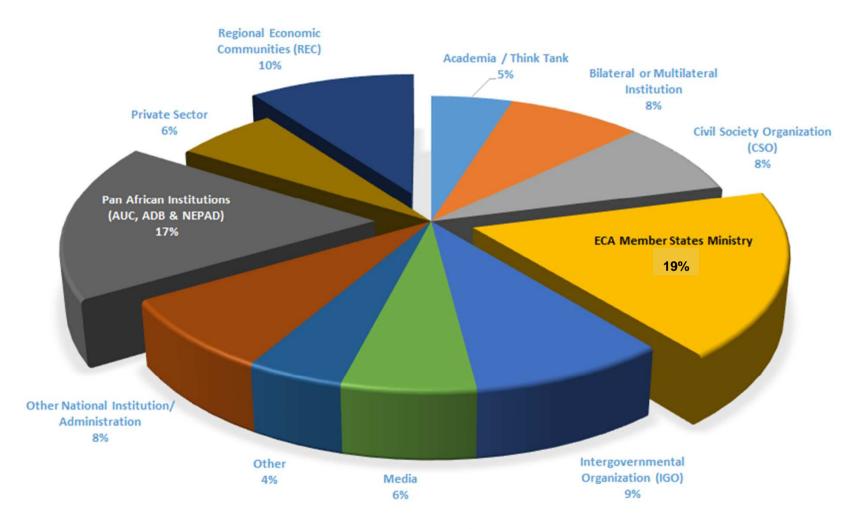

## What is your profile?

Over 70% of respondents indicated their profile with 20% having multiple roles!