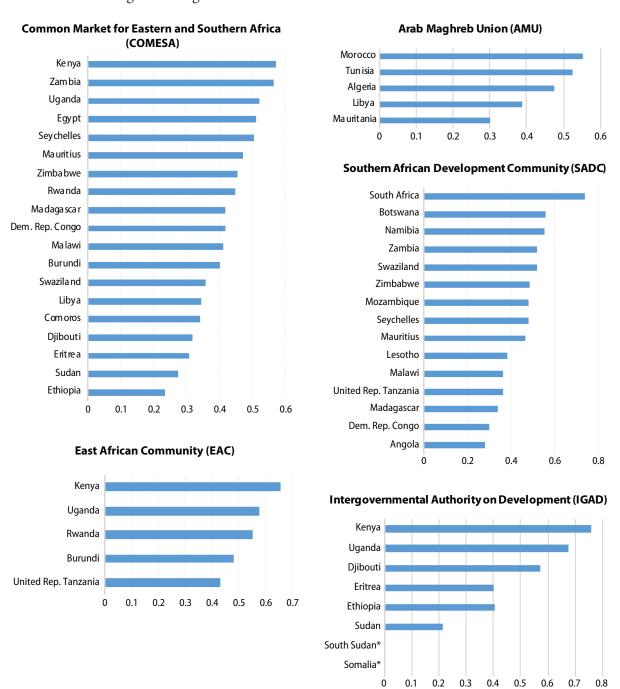

# **Regional integration in Africa Fact sheets**

Overall score on regional integration of African countries within their RECS<sup>1</sup>



<sup>1.</sup> The scores are based on the Africa Regional Integration Index that considers five dimensions of regional integration: free movement of people, regional infrastructure, trade integration, productive integration and financial and macroeconomic integration. For more information about the Index, see https://www.integrate-africa.org/

## Economic Community of West African States (ECOWAS)



### Economic Community of Central African states (ECCAS)



#### Community of Sahel Saharan States (CEN-SAD)



Note: \* Indicates full data are not available for calculation

#### **Africa Regional Integration Index**