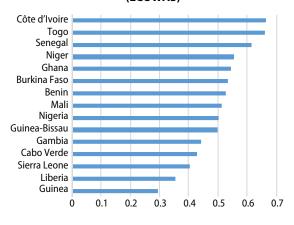

# **Regional integration in Africa Fact sheets**

Overall score on regional integration of African countries within their RECS<sup>1</sup>



<sup>1.</sup> The scores are based on the Africa Regional Integration Index that considers five dimensions of regional integration: free movement of people, regional infrastructure, trade integration, productive integration and financial and macroeconomic integration. For more information about the Index, see https://www.integrate-africa.org/

## Economic Community of West African States (ECOWAS)



### Economic Community of Central African states (ECCAS)



#### Community of Sahel Saharan States (CEN-SAD)



Note: \* Indicates full data are not available for calculation

#### **Africa Regional Integration Index**