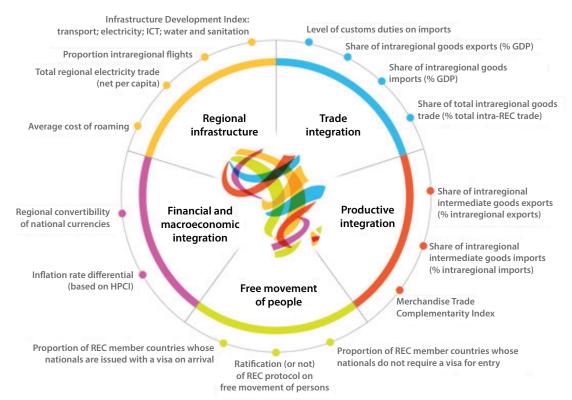

# **Regional integration in Africa Fact sheets**

Overall score on regional integration of African countries within their RECS<sup>1</sup>

<sup>1.</sup> The scores are based on the Africa Regional Integration Index that considers five dimensions of regional integration: free movement of people, regional infrastructure, trade integration, productive integration and financial and macroeconomic integration. For more information about the Index, see https://www.integrate-africa.org/

#### **Africa Regional Integration Index**