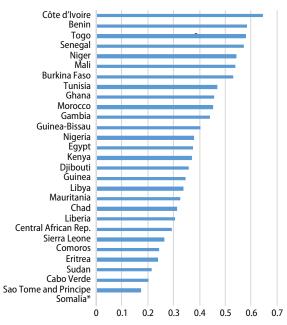

# **Regional integration in Africa Fact sheets**

Overall score on regional integration of African countries within their RECS<sup>1</sup>

<sup>1.</sup> The scores are based on the Africa Regional Integration Index that considers five dimensions of regional integration: free movement of people, regional infrastructure, trade integration, productive integration and financial and macroeconomic integration. For more information about the Index, see https://www.integrate-africa.org/

## Economic Community of West African States (ECOWAS)

#### Community of Sahel Saharan States (CEN-SAD)

Note: \* Indicates full data are not available for calculation