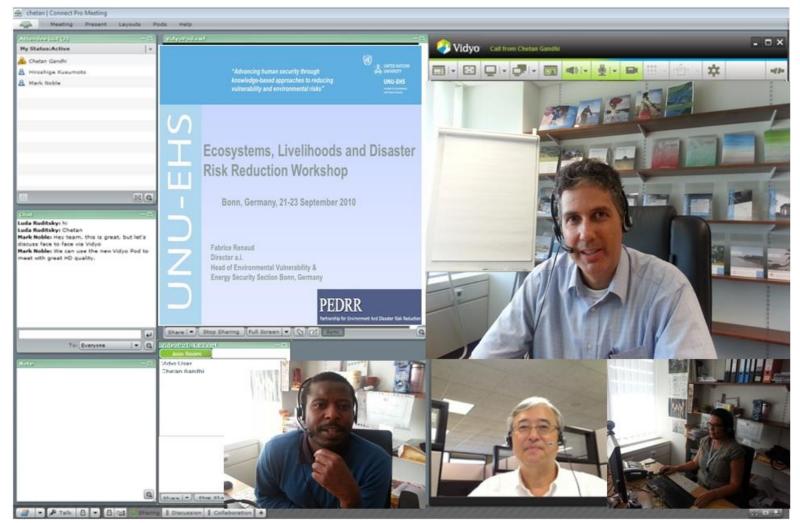

# Live Communication: Webinars, Web Meeting, virtual lectures/seminars, Online Courses

# **Online Meeting Tools: Webinars**

**UNU-EHS** 