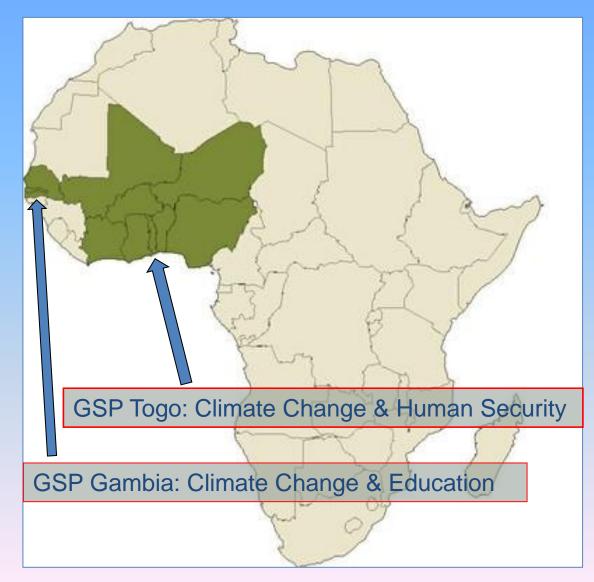

# West African Science Service Center on Climate Change and Adapted Land Use (WASCAL)

UNITED NATIONS

### Maior components of WASCAL:

. Competence Center

1

- 2. Core Research Program
- 3. Graduate Studies Program

The Graduate Studies Program, involving the creation of ten graduate schools in West Africa, will contribute to the education of the next generation of African scientists and policy makers in the field of climate change and land management.

### WASCAL regional service:

- Storing national hazard event data
   Accessing regional hazard event data
   Harmonized data collection (add new variables)
- Enable trans-national collaboration