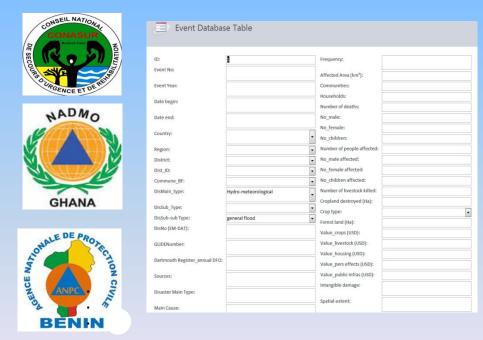

### WASCAL regional service:

- Storing national hazard event data
   Accessing regional hazard event data
   Harmonized data collection (add new variables)
- Enable trans-national collaboration

### Disaster risk management (DRM) agencies:

Provision of hazard event data for risk assessment research