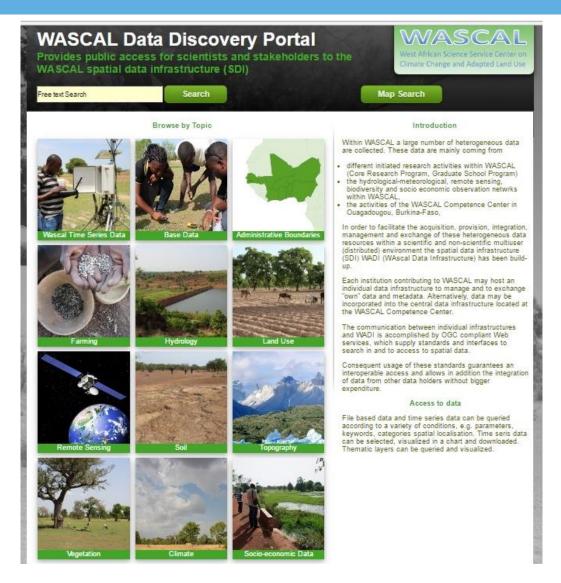

### **WASCAL** Data Discovery Portal

### **Topics**

- Remote Sensing
- Climate
- Time Series Data
- Socio/economic Data
- ➤ Farming
- Vegetation
- Land Use
- Hydrology
- Vegetation
- Soil
- Topography