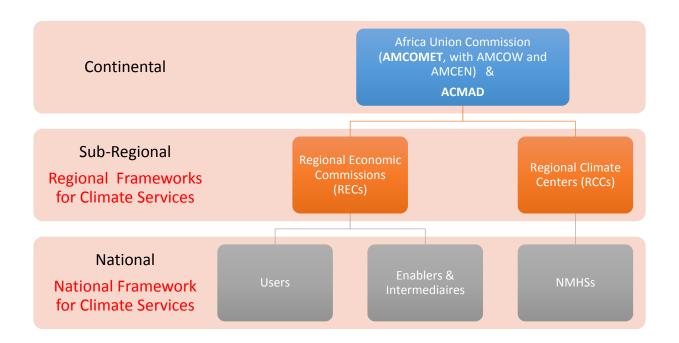

## Towards a Roadmap for Scaling up the Delivery of Coordinated Weather, Water and Climate Services in Africa

1. Continental / Sub-regional / National to Local Coordination:

Definition of Common Plans of Action / Strategies on Climate

Services & Agreeing on an Institutional Framework to Coordinate
Climate Services Delivery in Africa

| WHAT                                                                                                                                                               | HOW                                                                                                                                                                                                                                                                                                                                                                                                                                              | WHO                                                                                                                                                        | ,                 | WHEN? | ?     |
|--------------------------------------------------------------------------------------------------------------------------------------------------------------------|--------------------------------------------------------------------------------------------------------------------------------------------------------------------------------------------------------------------------------------------------------------------------------------------------------------------------------------------------------------------------------------------------------------------------------------------------|------------------------------------------------------------------------------------------------------------------------------------------------------------|-------------------|-------|-------|
| (priority action)                                                                                                                                                  | (strategy for implementation /                                                                                                                                                                                                                                                                                                                                                                                                                   | (Lead                                                                                                                                                      | short: 2017-18    |       | 7-18  |
|                                                                                                                                                                    | overcoming obstacles)                                                                                                                                                                                                                                                                                                                                                                                                                            | Institution /                                                                                                                                              | medium: 2019-20   |       | 19-20 |
|                                                                                                                                                                    |                                                                                                                                                                                                                                                                                                                                                                                                                                                  | Responsible /                                                                                                                                              | long-term: > 2020 |       | 2020  |
|                                                                                                                                                                    |                                                                                                                                                                                                                                                                                                                                                                                                                                                  | Contact)                                                                                                                                                   | ST                | MT    | LT    |
| Continental                                                                                                                                                        | <ul> <li>Promote GFCS implementation at</li> </ul>                                                                                                                                                                                                                                                                                                                                                                                               | AMCOMET &                                                                                                                                                  | Χ                 | Х     |       |
| AUC-AMCOMET                                                                                                                                                        | continental scale                                                                                                                                                                                                                                                                                                                                                                                                                                | ACMAD                                                                                                                                                      |                   |       |       |
| • ACMAD                                                                                                                                                            | Coordinate implementation of the Integrated African Strategy y on Meteorology (Weather and Climate) as a continental contribution to the implementation of the GFCS in Africa • Initiate discussion at AU level to Strengthen collaboration between AMCOMET, AMCEN and AMCOW and related ministerial conferences, ensuring trickling down to various initiatives                                                                                 | AMCOMET                                                                                                                                                    |                   |       |       |
| <ul> <li>RECS (with involvement of users, policy, regional stakeholders, etc.)</li> <li>RCCs (with involvement of research, science stakeholders, etc.)</li> </ul> | <ul> <li>Develop a sub-regional level action plan to establish Regional Frameworks for Climate Services (defined and led by RCCs and RECs as per the needs and realities of each sub-region)</li> <li>Strengthen link between RCCs and RECs</li> <li>Encourage member states to step up their implementation of National Frameworks for Climate Services - NFCS and sharing of information about project activities at national level</li> </ul> | Regional Economic Commissions (IGAD, SADC, ECCAS, ECOWAS)  Regional Climate Centers/Institu tions in process of becoming RCCs (ICPAC, SADC-CSC, ECCAS RCC, | X                 | X     |       |
| National                                                                                                                                                           | Develop a National level Action /                                                                                                                                                                                                                                                                                                                                                                                                                | AGRHYMET) National                                                                                                                                         | Х                 | Х     |       |
| NMHSs                                                                                                                                                              | Strategic Plan to establish and/or                                                                                                                                                                                                                                                                                                                                                                                                               | governments                                                                                                                                                | ^                 | ^     |       |
| - INIVIDIS                                                                                                                                                         | Strategic Flair to establish and/or                                                                                                                                                                                                                                                                                                                                                                                                              | 80verimients                                                                                                                                               |                   |       |       |

| • Users                            | implement a <b>National</b>       | (NMHSs,         |  |
|------------------------------------|-----------------------------------|-----------------|--|
| <ul> <li>Enablers/Inter</li> </ul> | Framework for Climate Services    | Finance &       |  |
| mediaries                          | bringing together NMHSs, users,   | Planning,       |  |
| <ul> <li>Development</li> </ul>    | science, policy, research, donors | Line Ministries |  |
| Partners                           | and intermediaries to step up     | in charge of    |  |
|                                    | climate service delivery for      | climate-        |  |
|                                    | national/local users              | vulnerable      |  |
|                                    |                                   | sectors),       |  |
|                                    |                                   | Development     |  |
|                                    |                                   | partners        |  |

<u>Figure 1</u>: Proposed Institutional Framework for Coordination on Weather, Water and Climate Services in Africa